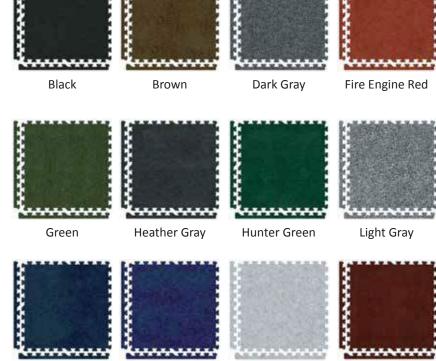

- Comfortable and economical
- Wide variety of uses
- Fast and easy to install, dismantle and reposition
- Mix and match to easily create your own designs

BruLock II interlocking carpet tiles include a removable 1" straight edge.

Navy Blue

Royal Blue

Wine

Silver