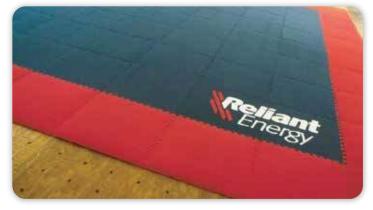

#### SoftCarpet<sup>™</sup> Interlocking Floor Tiles Interlocking carpet textured foam mats for trade show exhibits and more.

BruLock II interlocking foam mats, with a carpet texture, are a very cost-effective and convenient solution for trade show flooring, events and other uses.

- Comfortable and economical
- Wide variety of uses
- Fast and easy to install, dismantle and reposition
- Mix and match to easily create your own designs

BruLock II interlocking carpet tiles include a removable 1" straight edge.